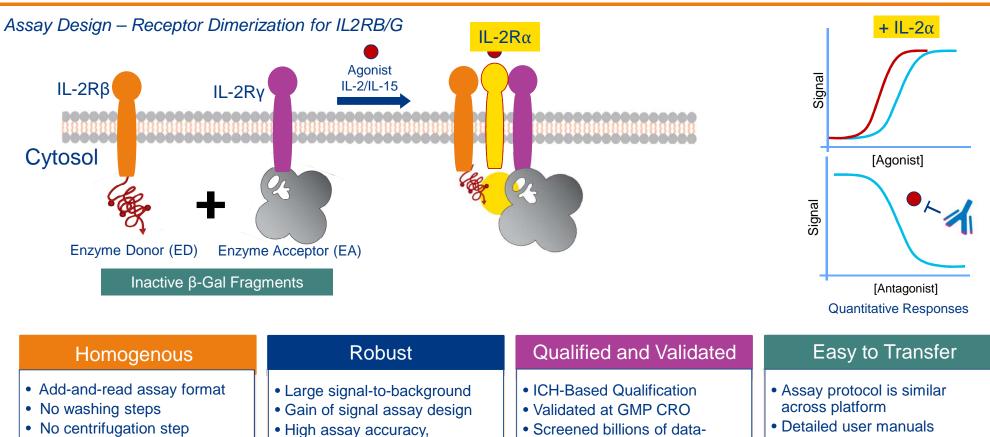

## Enzyme Fragment Complementation (EFC) Technology

points

• No shaking or filtration

Drug Discovery & Development Phase-Appropriate Solutions | Our Expertise in Your Hands – Discover Confidently

precision and reproducibility