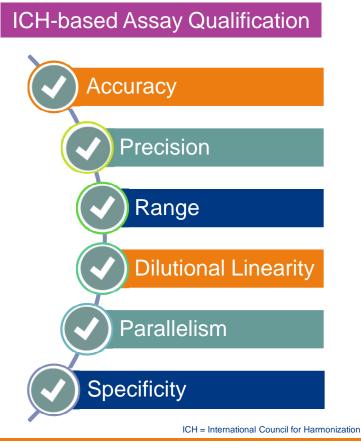

- Reflective of MOA of the drug/molecule
- Stability-indicating
- Relative potency range (50%-150%)
- Repeatable, robust, precise, and accurate
- Reproducible
  - Intra-lot (plate-to-plate)
  - Inter-lot (lot-to-lot)
  - Analyst-to-analyst