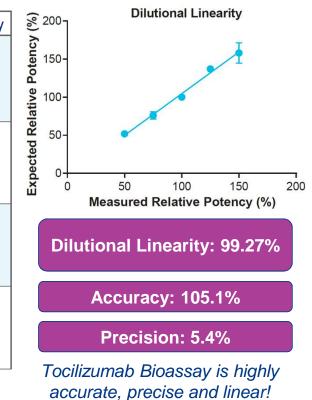

#### Tocilizumab Bioassay: Qualification with Actemra® tocilizumab

Summary: Accuracy, Precision and Dilutional Linearity (Single Analyst)

| Experiment # | Analyst # | Expected RP (%) | Observed RP (%) | Average RP (%) | % RSD | % Recovery |
|--------------|-----------|-----------------|-----------------|----------------|-------|------------|
| 1            | 1         | 150             | 155.5           | 158.1          | 8.44  | 105.4      |
| 2            | 1         |                 | 163.2           |                |       |            |
| 3            | 1         |                 | 141.1           |                |       |            |
| 4            | 2         |                 | 172.7           |                |       |            |
| 1            | 1         | 125             | 138.6           | 137.1          | 1.66  | 109.7      |
| 2            | 1         |                 | 137.4           |                |       |            |
| 3            | 1         |                 | 138.6           |                |       |            |
| 4            | 2         |                 | 133.8           |                |       |            |
| 1            | 1         | 75              | 74.1            | 76.1           | 6.34  | 101.5      |
| 2            | 1         |                 | 83              |                |       |            |
| 3            | 1         |                 | 75.4            |                |       |            |
| 4            | 2         |                 | 71.9            |                |       |            |
| 1            | 1         | 50              | 54.8            | 52             | 4.96  | 103.9      |
| 2            | 1         | ]               | 50.6            |                |       |            |
| 3            | 1         |                 | 53.3            |                |       |            |
| 4            | 2         |                 | 49.1            |                |       |            |