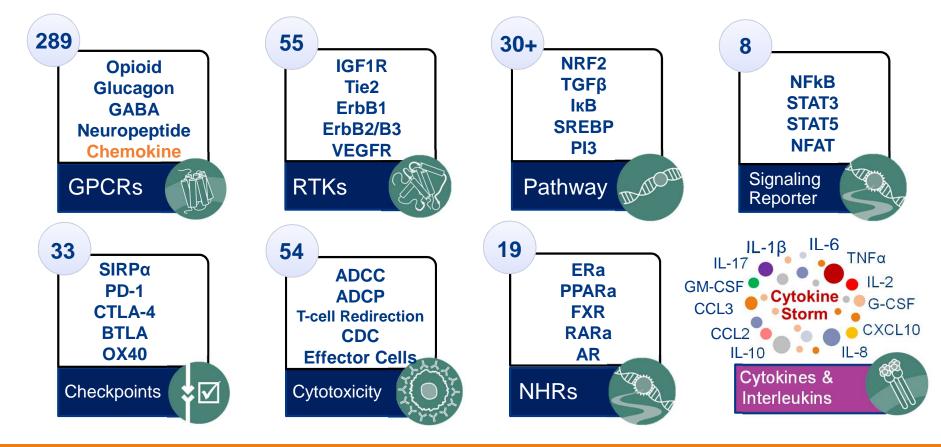

### Largest Menu of Cell-Based Assays for Discovery, Potency & NAb Assay Development

Contemporary Sector Contemporary Sector Contemporary Sector Contemporary PRODUCTS COMPANY

>1500+ Cell Lines and Membrane Preps to support bioassay development for major drug target classes

### **Cytokine Assay Portfolio**

DiscoverX

**eurofins** 

The Eurofins Discovery **PRODUCTS COMPANY** 