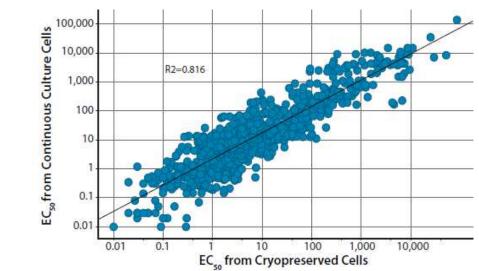

#### Correlation of Assay Data (Continuous Culture vs. Ready-to-Assay)

For overwhelming majority of targets assay performance matches closely between the stable cell line and ready-to-use assay cells