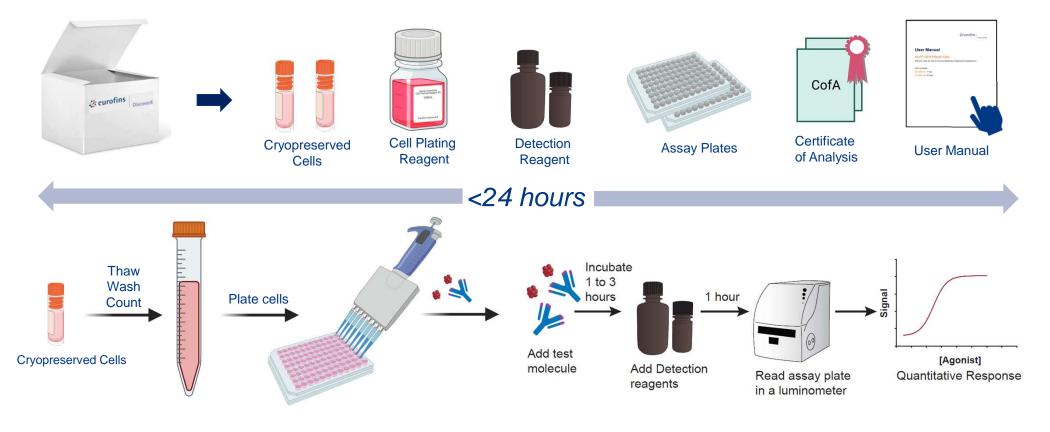

## Bioassay Kit Includes all Key Components and Offers Easy-to-Use Assay Protocol

🛟 eurofins |

The Eurofins Discovery PRODUCTS COMPANY

Bioassay Kit Includes Required Reagents for the Assay

Industry Requirements Drives Bioassay Development Strategy (Following ICH Guidelines)

- Reflective of MOA of the drug/molecule
- Stability-indicating
- Relative potency range (50%-150%)
- Repeatable, robust, precise, and accurate
- Reproducible
  - Intra-lot (plate-to-plate)
  - Inter-lot (lot-to-lot)
  - Analyst-to-analyst

Long-term support – Dedicated well characterized cell banks Supply agreements

Traceability and quality (audit-ready)