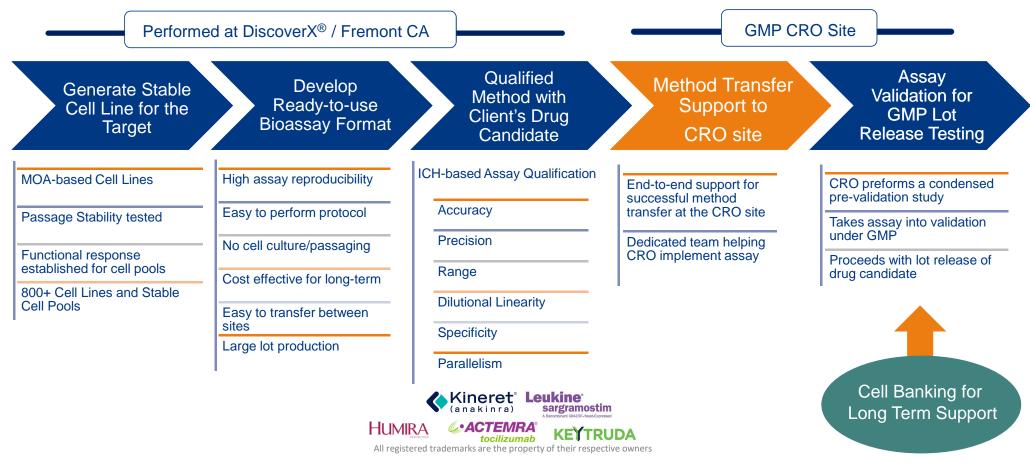

### Qualified Bioassays for Precise Potency Determination for Cytokines and Interleukins

DONE

Bioassay

developed

#### Typical Bioassay Development Timeline

DONE

Cell Line

established

DONE

use

Lots available

for immediate

Eurofins DiscoverX Ready-To-Plate Bioassay Kits Save >9 Months of Assay Development Time

DONE

complete

Qualification

Drug Discovery & Development Phase-Appropriate Solutions | Our Expertise in Your Hands - Discover Confidently

DONE

Bioassay

optimized with

innovator drug

**eurofins** 

ICH Validation

(GMP)

Method review

On-site transfer

runs

DiscoverX

### Strong Relationships with Global CROs

Contractions Biscovery PRODUCTS COMPANY

Drug Discovery & Development Phase-Appropriate Solutions | Our Expertise in Your Hands – Discover Confidently

All registered trademarks are the property of their respective owners 24