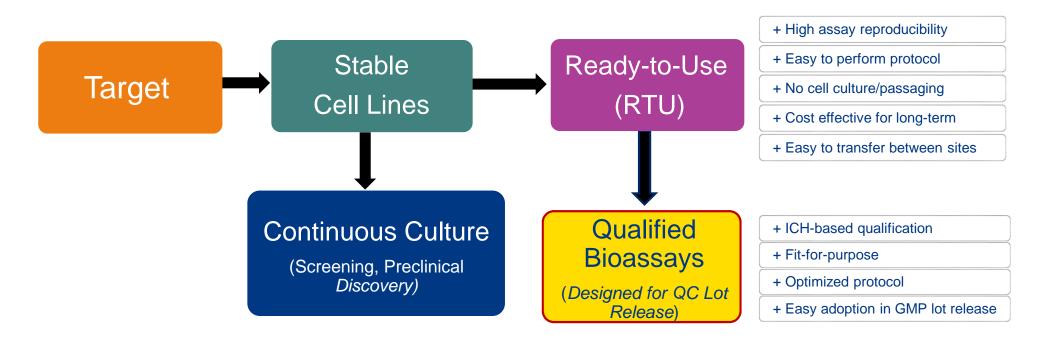

# Phase Appropriate Assay Formats

### Bioassays Offer Phase-Appropriate Assay Formats for Every Development Program

eurofins DiscoverX

The Eurofins Discovery **PRODUCTS COMPANY** 

#### From continuous culture to qualified Bioassays

### Bioassays Offer Phase-Appropriate Assay Formats for Every Development Program

eurofins DiscoverX

The Eurofins Discovery PRODUCTS COMPANY