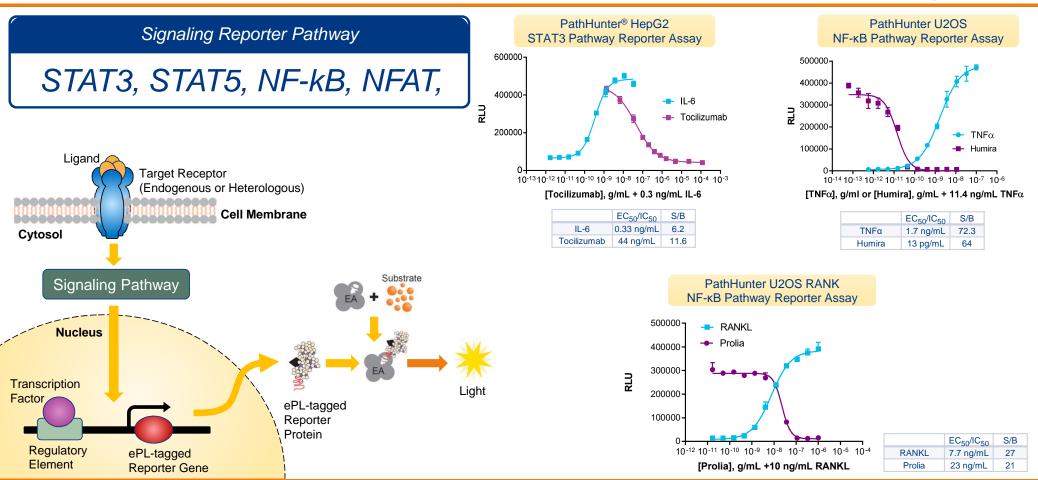

#### Signaling Pathway Reporter Assays for Cytokines

**eurofins** 

DiscoverX

The Eurofins Discovery PRODUCTS COMPANY