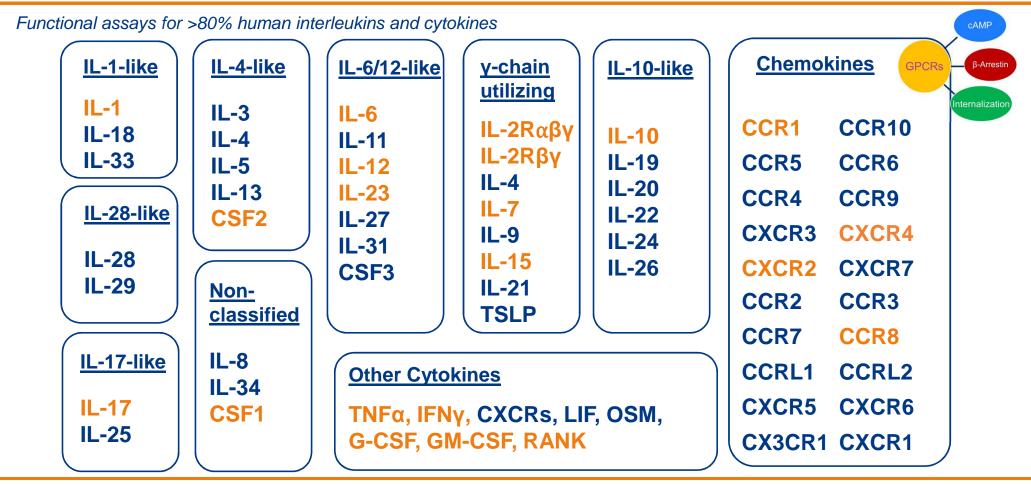

### Highly Specific Assays for Interleukin Receptors Across Multiple Families

Robust assay windows and high reproducibility

Drug Discovery & Development Phase-Appropriate Solutions | Our Expertise in Your Hands - Discover Confidently