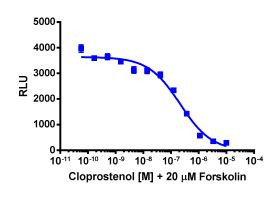

#### **Functional Performance**

Cells were plated in a 96-well plate and stimulated with a control agonist (+ Forskolin for Gi targets), using the assay conditions described below. Following stimulation, signal was detected according to the recommended protocol. Please refer below for information on control compounds.

Cell Number/Well: 30000

Control Agonist:(+/-)-Cloprostenol sodium salt hydrateCell Plating Reagent:AssayComplete™ Cell Plating 2 Reagent

 Cell Incubation Time (Hours):
 24

 Agonist Incubation Time (minutes):
 30

 Agonist Incubation Temperature (°C):
 37

 EC₅₀ for Agonist Stimulation (nM):
 213

 Signal:Background at Agonist Emax:
 13.9

Generated on: November 02, 2020