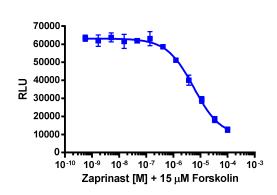

#### **Functional Performance**

Cells were plated in a 96-well plate and stimulated with a control agonist (+ Forskolin for Gi targets), using the assay conditions described below. Following stimulation, signal was detected according to the recommended protocol. Please refer below for information on control compounds.

Cell Number/Well: 30000

Control Agonist: Zaprinast

Cell Plating Reagent: AssayComplete™ Cell Plating 2 Reagent

Cell Incubation Time (Hours):24Agonist Incubation Time (minutes):30Agonist Incubation Temperature (°C):37EC₅₀ for Agonist Stimulation (nM):5684Signal:Background at Agonist Emax:5