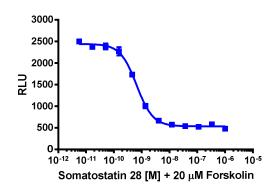

### **Functional Performance**

Cells were plated in a 96-well plate and stimulated with a control agonist (+ Forskolin for Gi targets), using the assay conditions described below. Following stimulation, signal was detected according to the recommended protocol. Please refer below for information on control compounds.

Cell Number/Well: 30000

Control Agonist: Somatostatin 28

Cell Plating Reagent: AssayComplete™ Cell Plating 2 Reagent

Cell Incubation Time (Hours):24Agonist Incubation Time (minutes):30Agonist Incubation Temperature (°C):37EC₅₀ for Agonist Stimulation (nM):0.66Signal:Background at Agonist Emax:6.3