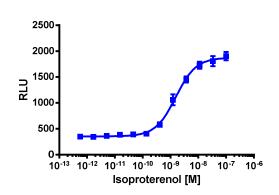

### **Functional Performance**

Cells were plated in a 96-well plate and stimulated with a control agonist (+ Forskolin for Gi targets), using the assay conditions described below. Following stimulation, signal was detected according to the recommended protocol. Please refer below for information on control compounds.

Cell Number/Well: 30000

Control Agonist: Isoproterenol

Cell Plating Reagent: AssayComplete™ Cell Plating 2 Reagent

Cell Incubation Time (Hours):24Agonist Incubation Time (minutes):30Agonist Incubation Temperature (°C):37EC₅₀ for Agonist Stimulation (nM):1.5Signal:Background at Agonist Emax:5.4

## **Additional Ligand Information**

Control Agonist: Isoproterenol

Vendor: Eurofins DiscoverX<sup>®</sup> (Catalog No. 92-1119)