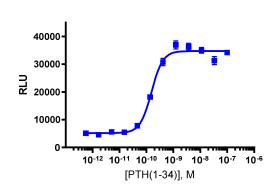

### **Functional Performance**

Cells were plated in a 96-well plate and stimulated with a control agonist (+ Forskolin for Gi targets), using the assay conditions described below. Following stimulation, signal was detected according to the recommended protocol. Please refer below for information on control compounds.

Cell Number/Well: 30000

Control Agonist: PTH(1-34)

Cell Plating Reagent: AssayComplete™ Cell Plating 2 Reagent

Cell Incubation Time (Hours): 24

Agonist Incubation Time (minutes): 30

Agonist Incubation Temperature (°C): 37

EC<sub>50</sub> for Agonist Stimulation (nM): 0.15

Signal:Background at Agonist E<sub>max</sub>: 6.7