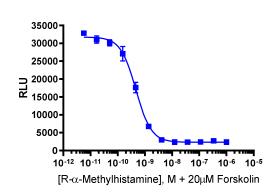

### **Functional Performance**

Cells were plated in a 96-well plate and stimulated with a control agonist (+ Forskolin for Gi targets), using the assay conditions described below. Following stimulation, signal was detected according to the recommended protocol. Please refer below for information on control compounds.

Cell Number/Well: 30000

Control Agonist:(R)(¬)-α-Methylhistamine dihydrochlorideCell Plating Reagent:AssayComplete™ Cell Plating 2 Reagent

Cell Incubation Time (Hours): 24

Agonist Incubation Time (minutes): 30

Agonist Incubation Temperature (°C): 37

EC<sub>50</sub> for Agonist Stimulation (nM): 0.5

Signal:Background at Agonist E<sub>max</sub>: 13.8

Generated on: November 02, 2020