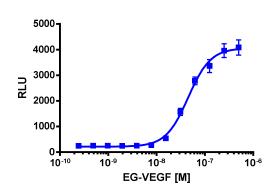

### **Functional Performance**

Cells were plated in a 96-well plate and stimulated with a control agonist (+ Forskolin for Gi targets), using the assay conditions described below. Following stimulation, signal was detected according to the recommended protocol. Please refer below for information on control compounds.

Cell Number/Well: 30000

Control Agonist:Recombinant Human EG-VEGFCell Plating Reagent:AssayComplete™ Cell Plating 2 Reagent

Cell Incubation Time (Hours): 24

Agonist Incubation Time (minutes): 30

Agonist Incubation Temperature (°C): 37

EC<sub>50</sub> for Agonist Stimulation (nM): 45

Signal:Background at Agonist E<sub>max</sub>: 18.9

Generated on: November 02, 2020