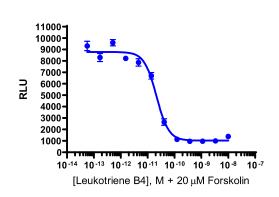

#### **Functional Performance**

Cell Type:

Cells were plated in a 96-well plate and stimulated with a control agonist (+ Forskolin for Gi targets), using the assay conditions described below. Following stimulation, signal was detected according to the recommended protocol. Please refer below for information on control compounds.

Cell Number/Well: 30000

Control Agonist: Leukotriene B4

 Cell Plating Reagent:
 AssayComplete™ Cell Plating 2 Reagent

Cell Incubation Time (Hours):24Agonist Incubation Time (minutes):30Agonist Incubation Temperature (°C):37EC₅₀ for Agonist Stimulation (nM):0.021Signal:Background at Agonist Emax:6.7