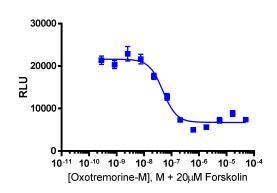

### **Functional Performance**

Cells were plated in a 96-well plate and stimulated with a control agonist (+ Forskolin for Gi targets), using the assay conditions described below. Following stimulation, signal was detected according to the recommended protocol. Please refer below for information on control compounds.

Cell Number/Well: 30000

Control Agonist: Oxotremorine-M

 Cell Plating Reagent:
 AssayComplete™ Cell Plating 2 Reagent

Cell Incubation Time (Hours): 24

Agonist Incubation Time (minutes): 30

Agonist Incubation Temperature (°C): 37

EC<sub>50</sub> for Agonist Stimulation (nM): 78.9

Signal:Background at Agonist E<sub>max</sub>: 2.6

Generated on: November 02, 2020