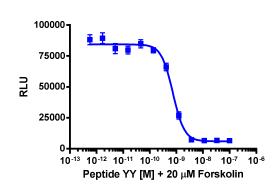

## **Functional Performance**

Cells were plated in a 96-well plate and stimulated with a control agonist (+ Forskolin for Gi targets), using the assay conditions described below. Following stimulation, signal was detected according to the recommended protocol. Please refer below for information on control compounds.

Cell Number/Well: 30000

Control Agonist: Peptide YY, Human

Cell Plating Reagent: AssayComplete™ Cell Plating 2 Reagent

Cell Incubation Time (Hours): 24

Agonist Incubation Time (minutes): 30

Agonist Incubation Temperature (°C): 37

EC₅₀ for Agonist Stimulation (nM): 0.7

Signal:Background at Agonist E<sub>max</sub>: 13.6

Generated on: November 02, 2020