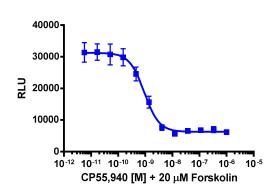

### **Functional Performance**

Cells were plated in a 96-well plate and stimulated with a control agonist (+ Forskolin for Gi targets), using the assay conditions described below. Following stimulation, signal was detected according to the recommended protocol. Please refer below for information on control compounds.

Cell Number/Well: 30000

Control Agonist: CP 55,940

Cell Plating Reagent: AssayComplete™ Cell Plating 2 Reagent

Cell Incubation Time (Hours): 24

Agonist Incubation Time (minutes): 30

Agonist Incubation Temperature (°C): 37

EC<sub>50</sub> for Agonist Stimulation (nM): 0.9

Signal:Background at Agonist E<sub>max</sub>: 5.1

Generated on: November 02, 2020