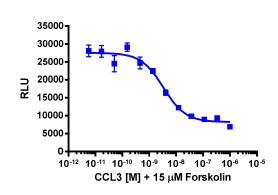

### **Functional Performance**

Cells were plated in a 96-well plate and stimulated with a control agonist (+ Forskolin for Gi targets), using the assay conditions described below. Following stimulation, signal was detected according to the recommended protocol. Please refer below for information on control compounds.

Cell Number/Well: 30000

Control Agonist:Recombinant Human MIP-1α (CCL3)Cell Plating Reagent:AssayComplete™ Cell Plating 2 Reagent

Cell Incubation Time (Hours): 24

Agonist Incubation Time (minutes): 30

Agonist Incubation Temperature (°C): 37

EC<sub>50</sub> for Agonist Stimulation (nM): 3.4

Signal:Background at Agonist E<sub>max</sub>: 4.1