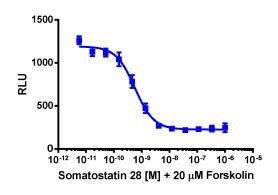

## **Functional Performance**

Cells were plated in a 96-well plate and stimulated with a control agonist (+ Forskolin for Gi targets), using the assay conditions described below. Following stimulation, signal was detected according to the recommended protocol. Please refer below for information on control compounds.

Cell Number/Well: 30000

Control Agonist: Somatostatin 28

Cell Plating Reagent: AssayComplete™ Cell Plating 2 Reagent

Cell Incubation Time (Hours): 24

Agonist Incubation Time (minutes): 30

Agonist Incubation Temperature (°C): 37

EC<sub>50</sub> for Agonist Stimulation (nM): 0.5

Signal:Background at Agonist E<sub>max</sub>: 5.1

Generated on: November 02, 2020