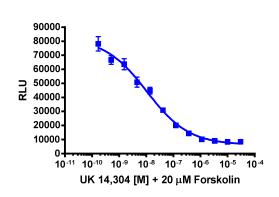

#### **Functional Performance**

Cells were plated in a 96-well plate and stimulated with a control agonist (+ Forskolin for Gi targets), using the assay conditions described below. Following stimulation, signal was detected according to the recommended protocol. Please refer below for information on control compounds.

Cell Number/Well: 30000

Control Agonist: UK 14,304

Cell Plating Reagent: AssayComplete™ Cell Plating 2 Reagent

Cell Incubation Time (Hours): 24

Agonist Incubation Time (minutes): 30

Agonist Incubation Temperature (°C): 37

EC<sub>50</sub> for Agonist Stimulation (nM): 10.5

Signal:Background at Agonist E<sub>max</sub>: 13.3