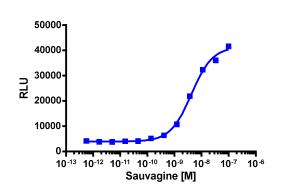

#### **Functional Performance**

Cells were plated in a 96-well plate and stimulated with a control agonist (+ Forskolin for Gi targets), using the assay conditions described below. Following stimulation, signal was detected according to the recommended protocol. Please refer below for information on control compounds.

Cell Number/Well: 30000

Control Agonist: Sauvagine

Cell Plating Reagent: AssayComplete™ Cell Plating 2 Reagent

Cell Incubation Time (Hours): 24

Agonist Incubation Time (minutes): 30

Agonist Incubation Temperature (°C): 37

EC<sub>50</sub> for Agonist Stimulation (nM): 4.2

Signal:Background at Agonist E<sub>max</sub>: 9.9

## **Additional Ligand Information**

Control Agonist: Sauvagine

Vendor: Eurofins DiscoverX® (Catalog No. 92-1065)