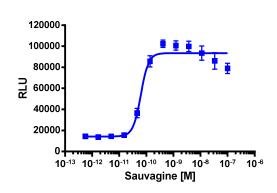

#### **Functional Performance**

Cells were plated in a 96-well plate and stimulated with a control agonist (+ Forskolin for Gi targets), using the assay conditions described below. Following stimulation, signal was detected according to the recommended protocol. Please refer below for information on control compounds.

Cell Number/Well: 30000

Control Agonist: Sauvagine

Cell Plating Reagent: AssayComplete™ Cell Plating 2 Reagent

Cell Incubation Time (Hours): 24

Agonist Incubation Time (minutes): 30

Agonist Incubation Temperature (°C): 37

EC<sub>50</sub> for Agonist Stimulation (nM): 0.06

Signal:Background at Agonist E<sub>max</sub>: 7

## **Additional Ligand Information**

Control Agonist: Sauvagine

Vendor: Eurofins DiscoverX® (Catalog No. 92-1065)